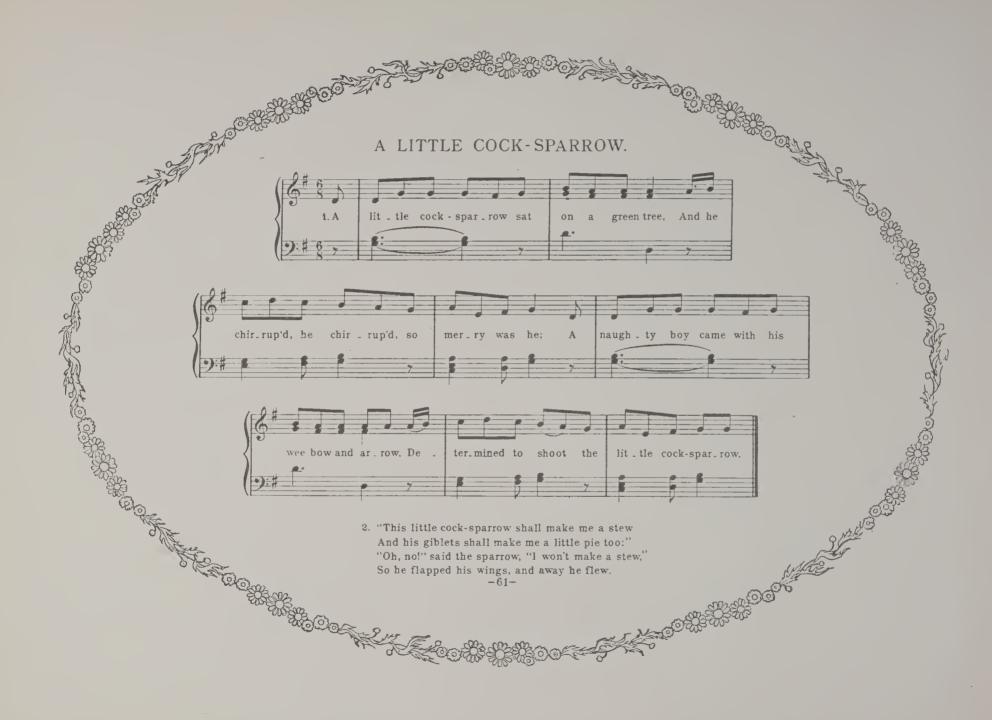

AWAY. learnt to 1.Tom the tune that he could play, Was "O ver the hills and he was young; But top-knot off! great way off The wind shall blow my O - ver the hills and a 2. Tom with his pipe made such a noise That he pleased both the girls and boys. And so they stopped to hear him play "Over the hills and far away." etc —11—

































2. How shall we build it up again? Dance over my Ladye Lea! How shall we build it up again? With a gay ladye!

- 3. Silver and gold will be stole away, etc.
- 6. Build it up with wood and clay, etc
- 4. Build it up with iron and steel, etc.
- 7. Wood and clay will wash away, etc.
- 5. Iron and steel will bend and bow, etc.

- 8. Build it up with stone so strong, etc.



















































































3 9999 08677 460 9

3